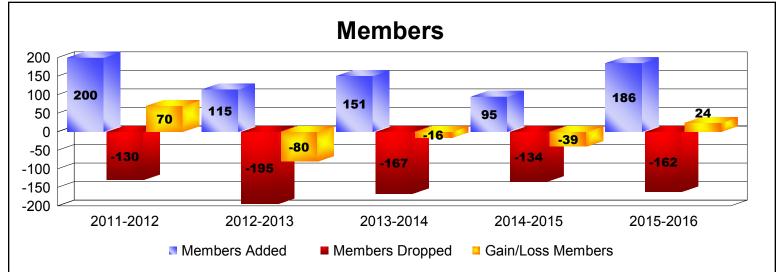

District U 1 QUEBEC As of June 2016 Cumulative

| Year      | New<br>Clubs | Dropped<br>Clubs | Gain/<br>Loss<br>Clubs | New<br>Members | Charter<br>Members | Reinstate<br>Members | Transfer<br>Members | Total<br>Member<br>Added | Total<br>Members<br>Dropped | Gain/<br>Loss<br>Members |
|-----------|--------------|------------------|------------------------|----------------|--------------------|----------------------|---------------------|--------------------------|-----------------------------|--------------------------|
| 2011-2012 | 1            | 0                | 1                      | 152            | 32                 | 10                   | 6                   | 200                      | -130                        | 70                       |
| 2012-2013 | 0            | -1               | -1                     | 107            | 0                  | 6                    | 2                   | 115                      | -195                        | -80                      |
| 2013-2014 | 0            | -1               | -1                     | 137            | 0                  | 10                   | 4                   | 151                      | -167                        | -16                      |
| 2014-2015 | 0            | -1               | -1                     | 84             | 4                  | 7                    | 0                   | 95                       | -134                        | -39                      |
| 2015-2016 | 2            | -2               | 0                      | 77             | 76                 | 22                   | 11                  | 186                      | -162                        | 24                       |
| Average   | 1            | -1               | 0                      | 111            | 22                 | 11                   | 5                   | 149                      | -158                        | -8                       |