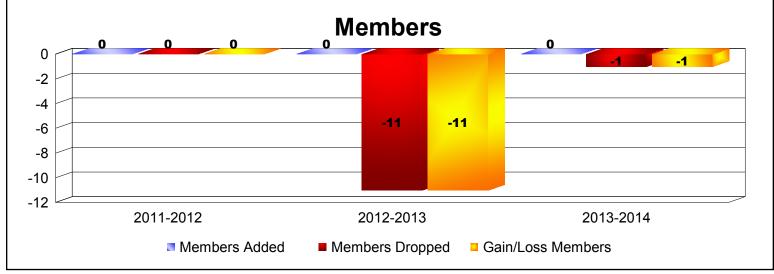

MBR0065 Page 1 of 2 9/15/2016 10:41:56AM

District U 1 ONTARIO As of June 2016 Cumulative

| Year      | New<br>Clubs | Dropped<br>Clubs | Gain/<br>Loss<br>Clubs | New<br>Members | Charter<br>Members | Reinstate<br>Members | Transfer<br>Members | Total<br>Member<br>Added | Total<br>Members<br>Dropped | Gain/<br>Loss<br>Members |
|-----------|--------------|------------------|------------------------|----------------|--------------------|----------------------|---------------------|--------------------------|-----------------------------|--------------------------|
| 2011-2012 | 0            | 0                | 0                      | 0              | 0                  | 0                    | 0                   | 0                        | 0                           | 0                        |
| 2012-2013 | 0            | 0                | 0                      | 0              | 0                  | 0                    | 0                   | 0                        | -11                         | -11                      |
| 2013-2014 | 0            | -1               | -1                     | 0              | 0                  | 0                    | 0                   | 0                        | -1                          | -1                       |
| Average   | 0            | 0                | 0                      | 0              | 0                  | 0                    | 0                   | 0                        | -4                          | -4                       |