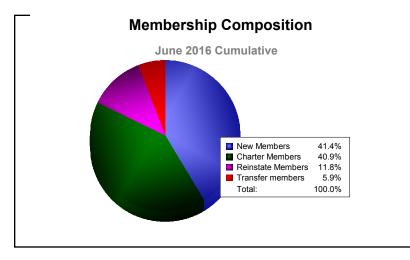

District U 1 QUEBEC As of June 2016 Cumulative

| Year      | New<br>Clubs | Dropped<br>Clubs | Gain/<br>Loss<br>Clubs | New<br>Members | Charter<br>Members | Reinstate<br>Members | Transfer<br>Members | Total<br>Member<br>Added | Total<br>Members<br>Dropped | Gain/<br>Loss<br>Members |
|-----------|--------------|------------------|------------------------|----------------|--------------------|----------------------|---------------------|--------------------------|-----------------------------|--------------------------|
| 2011-2012 | 1            | 0                | 1                      | 152            | 32                 | 10                   | 6                   | 200                      | -130                        | 70                       |
| 2012-2013 | 0            | -1               | -1                     | 107            | 0                  | 6                    | 2                   | 115                      | -195                        | -80                      |
| 2013-2014 | 0            | -1               | -1                     | 137            | 0                  | 10                   | 4                   | 151                      | -167                        | -16                      |
| 2014-2015 | 0            | -1               | -1                     | 84             | 4                  | 7                    | 0                   | 95                       | -134                        | -39                      |
| 2015-2016 | 2            | -2               | 0                      | 77             | 76                 | 22                   | 11                  | 186                      | -162                        | 24                       |
| Average   | 1            | -1               | 0                      | 111            | 22                 | 11                   | 5                   | 149                      | -158                        | -8                       |