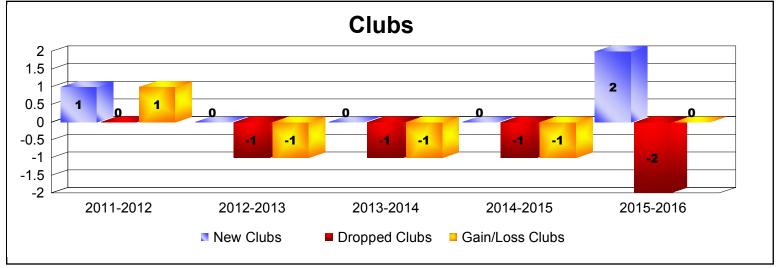

District U 1 QUEBEC As of June 2016 Cumulative

| Year      | New<br>Clubs | Dropped<br>Clubs | Gain/<br>Loss<br>Clubs | New<br>Members | Charter<br>Members | Reinstate<br>Members | Transfer<br>Members | Total<br>Member<br>Added | Total<br>Members<br>Dropped | Gain/<br>Loss<br>Members |
|-----------|--------------|------------------|------------------------|----------------|--------------------|----------------------|---------------------|--------------------------|-----------------------------|--------------------------|
| 2011-2012 | 1            | 0                | 1                      | 152            | 32                 | 10                   | 6                   | 200                      | -130                        | 70                       |
| 2012-2013 | 0            | -1               | -1                     | 107            | 0                  | 6                    | 2                   | 115                      | -195                        | -80                      |
| 2013-2014 | 0            | -1               | -1                     | 137            | 0                  | 10                   | 4                   | 151                      | -167                        | -16                      |
| 2014-2015 | 0            | -1               | -1                     | 84             | 4                  | 7                    | 0                   | 95                       | -134                        | -39                      |
| 2015-2016 | 2            | -2               | 0                      | 77             | 76                 | 22                   | 11                  | 186                      | -162                        | 24                       |
| Average   | 1            | -1               | 0                      | 111            | 22                 | 11                   | 5                   | 149                      | -158                        | -8                       |