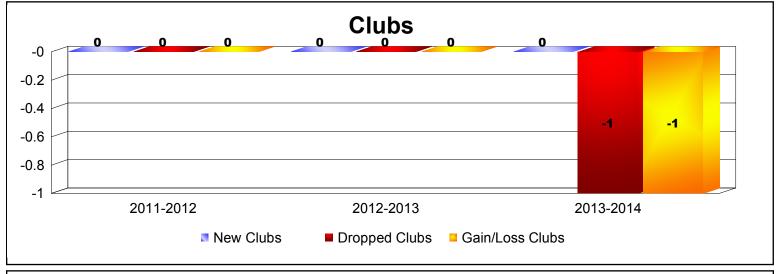

MBR0065 Page 1 of 2 9/15/2016 10:41:56AM

District U 1 ONTARIO As of June 2016 Cumulative

| Year      | New<br>Clubs | Dropped<br>Clubs | Gain/<br>Loss<br>Clubs | New<br>Members | Charter<br>Members | Reinstate<br>Members | Transfer<br>Members | Total<br>Member<br>Added | Total<br>Members<br>Dropped | Gain/<br>Loss<br>Members |
|-----------|--------------|------------------|------------------------|----------------|--------------------|----------------------|---------------------|--------------------------|-----------------------------|--------------------------|
| 2011-2012 | 0            | 0                | 0                      | 0              | 0                  | 0                    | 0                   | 0                        | 0                           | 0                        |
| 2012-2013 | 0            | 0                | 0                      | 0              | 0                  | 0                    | 0                   | 0                        | -11                         | -11                      |
| 2013-2014 | 0            | -1               | -1                     | 0              | 0                  | 0                    | 0                   | 0                        | -1                          | -1                       |
| Average   | 0            | 0                | 0                      | 0              | 0                  | 0                    | 0                   | 0                        | -4                          | -4                       |